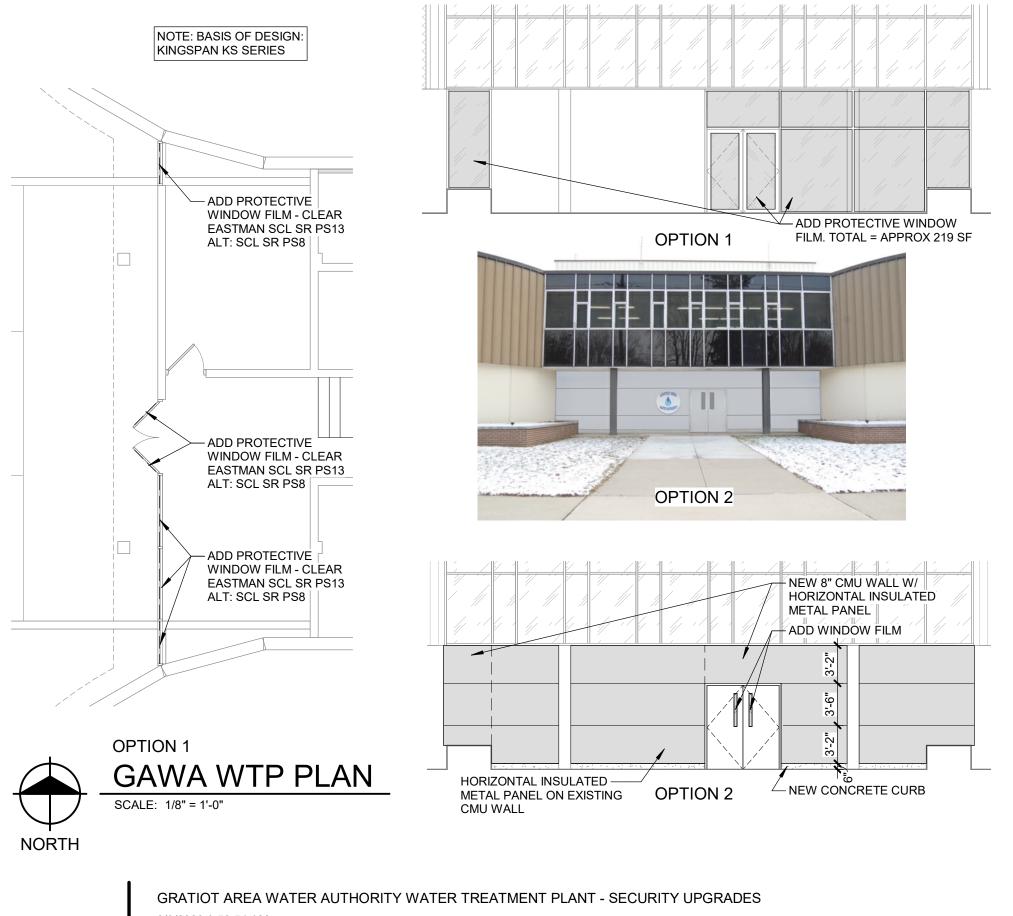

#### **Opinion of Probable Cost**

Security Upgrades Gratiot County, MI Fishbeck - Construction Division March 7, 2023

#### ESTIMATE SUMMARY

| CSI CODE   | DIVISION NAME                                         | ALMA WWTP -<br>OPTION 1 | ALMA WWTP -<br>OPTION 2 | GAWA WTP -<br>OPTION 1 | GAWA WTP -<br>OPTION 2 |
|------------|-------------------------------------------------------|-------------------------|-------------------------|------------------------|------------------------|
| 01 00 00   | GENERAL REQUIREMENTS                                  | _                       | \$4,000                 | _                      | \$6,000                |
| 02 00 00   | EXISTING CONDITIONS                                   | \$345                   | \$1,741                 | _                      | \$2,094                |
| 03 00 00   | CONCRETE                                              | _                       | \$1,676                 | -                      | \$3,912                |
| 04 00 00   | MASONRY                                               | \$1,894                 | \$1,894                 | -                      | \$3,583                |
| 07 00 00   | THERMAL AND MOISTURE PROTECTION                       | _                       | \$2,985                 | -                      | \$19,233               |
| 08 00 00   | OPENINGS                                              | \$2,041                 | \$5,348                 | \$5,857                | \$6,900                |
| 09 00 00   | FINISHES                                              | _                       | \$1,147                 | -                      | \$1,493                |
| 11 00 00   | EQUIPMENT                                             | —                       | \$500                   | -                      | —                      |
|            | SUB-TOTAL BARE CONSTRUCTION COST:                     | \$4,279                 | \$19,291                | \$5,857                | \$43,215               |
|            | DESIGN AND ESTIMATING CONTINGENCY (10.00%):           | \$428                   | \$1,930                 | \$586                  | \$4,322                |
|            | BUILDING PERMITS ALLOWANCE (1.50%):                   | \$71                    | \$319                   | \$97                   | \$714                  |
|            | GC/CM FEE (6.00%):                                    | \$287                   | \$1,293                 | \$393                  | \$2,896                |
|            | GC/CM OVERHEAD & GENERAL CONDITIONS (15%):            | \$717                   | \$3,231                 | \$981                  | \$7,238                |
|            | CONSTRUCTION CONTINGENCY (10%):                       | \$478                   | \$2,154                 | \$654                  | \$4,826                |
|            | TOTAL PROJECT BUDGET:                                 | \$6,260                 | \$28,218                | \$8,568                | \$63,211               |
| ALTERNAT   | ES                                                    |                         |                         |                        |                        |
| Alma WW    | FP - Option 1: Use SCL SR PS8 in Lieu of SCL SR PS13  |                         |                         |                        | -\$300                 |
| GAWA WT    | P - Option 1: Use SCL SR PS8 in Lieu of SCL SR PS13   |                         |                         |                        | -\$700                 |
|            |                                                       |                         |                         |                        |                        |
|            | ONS AND CLARIFICATIONS<br>n drawings dated: 3/3/2023. |                         |                         |                        |                        |
| EXCLUSIO   | NS                                                    |                         |                         |                        |                        |
| 1. Premiur | n time or restrictions on contractor working hours.   |                         |                         |                        |                        |

## Opinion of Probable Cost Security Upgrades: GAWA WTP - Option 1

Gratiot County, MI Fishbeck - Construction Division March 7, 2023

| CSI CODE    | WORK DESCRIPTION                                                                           | QUANTITY | UNIT     | PRICE/UNIT       | TOTAL PRICE |  |  |  |
|-------------|--------------------------------------------------------------------------------------------|----------|----------|------------------|-------------|--|--|--|
| 08 00 00    | OPENINGS                                                                                   |          |          |                  |             |  |  |  |
| 08 87 00.00 | Apply Protective Window Film<br>Type: Eastman SCL SR PS13, Clear<br>Alt: SCL SR PS8, Clear | 221      | SF       | \$26.50          | \$5,857     |  |  |  |
|             |                                                                                            | •        | Sub-Tota | al for Openings: | \$5,857     |  |  |  |
|             | SUB-TOTAL BARE CONSTRUCTION COST:                                                          |          |          |                  |             |  |  |  |

## Opinion of Probable Cost Security Upgrades: GAWA WTP - Option 2

Gratiot County, MI Fishbeck - Construction Division March 7, 2023

| CSI CODE    | WORK DESCRIPTION                                                            | QUANTITY         | UNIT         | PRICE/UNIT              | TOTAL PRICE |
|-------------|-----------------------------------------------------------------------------|------------------|--------------|-------------------------|-------------|
| 01 00 00    | GENERAL REQUIREMENTS                                                        | •                |              | • •                     |             |
| 01 50 00.00 | ALLOWANCE for Temporary Support<br>While exterior wall is being re-built    | 1                | ALLOW        | \$6,000.00              | \$6,000     |
|             |                                                                             | Sub-Total f      | or Genera    | l Requirements:         | \$6,000     |
| 02 00 00    | EXISTING CONDITIONS                                                         |                  |              |                         |             |
| 02 41 00.00 | Remove & Dispose of Existing Storefront                                     | 1                | LS           | \$2,094.00              | \$2,094     |
| 02 41 00.00 | Includes removal of door.                                                   | _                |              |                         |             |
|             |                                                                             | Sub-To           | tal for Exis | ting Conditions:        | \$2,094     |
| 03 00 00    | CONCRETE                                                                    |                  |              |                         |             |
|             | Concrete Curb, 6"                                                           |                  |              |                         |             |
| 03 31 00.00 | Includes prep and doweling to tie into                                      | 28               | LF           | \$139.72                | \$3,912     |
|             | existing slab.                                                              |                  | C. I. T      |                         | ¢2.042      |
|             |                                                                             |                  | Sub-Tot      | al for Concrete:        | \$3,912     |
| 04 00 00    | MASONRY                                                                     |                  |              |                         |             |
|             | Masonry Wall Back-Up to Exterior Wall, CMU, 8"                              |                  |              |                         | 4.5         |
| 04 22 00.00 | Includes: block, grout, horizontal and vertical                             | 212              | SF           | \$16.90                 | \$3,583     |
|             | reinforcing, and slab prep to anchor wall.                                  |                  | Cub Ta       | hal fan Masanm <i>u</i> | én E00      |
|             |                                                                             |                  | Sub-10       | tal for Masonry:        | \$3,583     |
| 07 00 00    | THERMAL AND MOISTURE PROTECTION                                             |                  |              |                         |             |
| 07 42 00.00 | Rework Existing Soffit                                                      | 1                | LS           | \$898.00                | \$898       |
|             | As required to meet new metal panel.                                        |                  |              |                         | ,           |
|             | Exterior Wall Construction<br>Assembly unit price includes: 2-1/2" vertical |                  |              |                         |             |
|             | insulated metal panel (basis of design:                                     |                  |              |                         |             |
| 07 42 13.00 | Kingspan KS series) on 7/8" hat channel,                                    | 380              | SF           | \$48.25                 | \$18,335    |
|             | air barrier, bottom of wall flashing,                                       |                  |              |                         |             |
|             | attached to interior masonry wall.                                          |                  |              |                         |             |
|             | Sub-1                                                                       | otal for Thermal | And Mois     | ture Protection:        | \$19,233    |
| 08 00 00    | OPENINGS                                                                    |                  |              |                         |             |
| 00 00 00    | Exterior Double Door & Frame                                                |                  |              |                         |             |
|             | Type: (2) insulated hollow metal doors                                      |                  |              |                         |             |
| 08 10 00.00 | with narrow vision lite.                                                    | 1                | EA           | \$6,847.00              | \$6,847     |
|             | Size: 6'-4" x 7'-2"                                                         |                  |              |                         |             |
|             | Apply Protective Window Film to Narrow Vision Lite                          |                  |              |                         |             |
| 08 87 00.00 | Type: Eastman SCL SR PS13, Clear                                            | 2                | EA           | \$26.50                 | \$53        |
|             | Alt: SCL SR PS8, Clear                                                      |                  |              |                         |             |
|             |                                                                             |                  | Sub-Tot      | al for Openings:        | \$6,900     |
| 09 00 00    | FINISHES                                                                    |                  |              |                         |             |
| 09 91 00.00 | Paint Inteiror Wall                                                         | 396              | SF           | \$3.77                  | \$1,493     |
|             |                                                                             |                  | Sub-To       | otal for Finishes:      | \$1,493     |
|             |                                                                             |                  |              |                         | A 48        |
|             | SI                                                                          | JB-TOTAL BARE    | : CONSTR     | UCTION COST:            | \$43,215    |