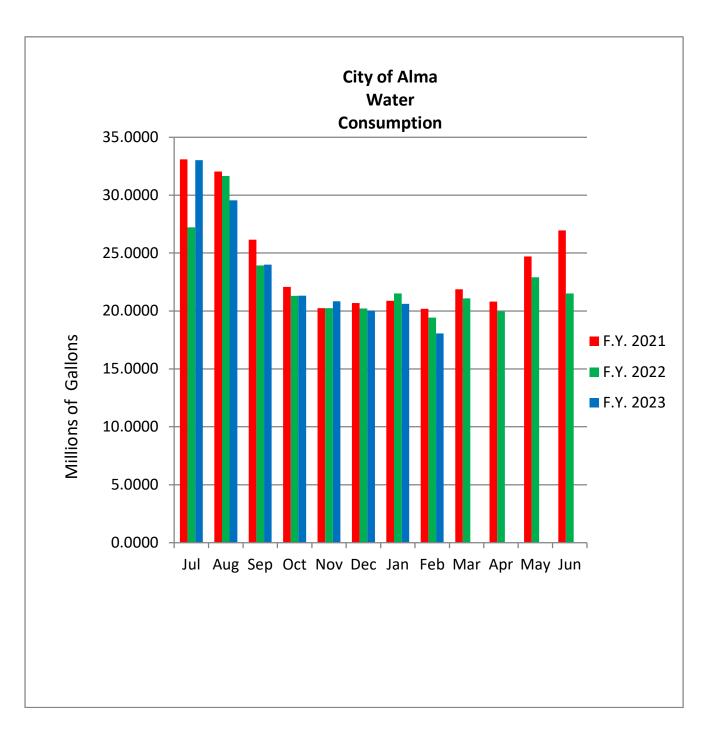

|                        | GAWA Water Production/Consumption Records - F.Y. 2023 |                  |       |            |             |              |                        |                        |
|------------------------|-------------------------------------------------------|------------------|-------|------------|-------------|--------------|------------------------|------------------------|
|                        | Wate                                                  | r Authority Plar | nt Pr | oduction   | St. Louis   | s Water Cons | Alma Water Consumption |                        |
|                        | Water                                                 | Internal         |       | Water      | Meter No. 1 | Meter No. 2  | Total                  |                        |
|                        | Pumpage                                               | Consumption      |       | Production | (MG)        | (MG)         | Consumption            |                        |
|                        | (MG)                                                  | (MG)             |       | (MG)       | Cheesman    | Michigan     | (MG)                   | Total Consumption (MG) |
| Jul                    | 59.193                                                | 3.426            |       | 55.767100  | 10.8189     | 11.9186      | 22.7375                | 33.0296                |
| Aug                    | 53.834                                                | 2.882            |       | 50.952900  | 10.7090     | 10.6960      | 21.4050                | 29.5479                |
| Sep                    | 45.825                                                | 2.563            |       | 43.261900  | 10.0197     | 9.2468       | 19.2665                | 23.9954                |
| Oct                    | 42.884                                                | 2.479            |       | 40.405000  | 9.2789      | 9.8136       | 19.0925                | 21.3125                |
| Nov                    | 41.855                                                | 2.389            |       | 39.466000  | 9.1563      | 9.4646       | 18.6209                | 20.8451                |
| Dec                    | 42.237                                                | 2.316            |       | 39.920800  | 10.3290     | 9.5764       | 19.9054                | 20.0154                |
| Jan                    | 42.403                                                | 2.033            |       | 40.369800  | 9.7640      | 9.9860       | 19.7500                | 20.6198                |
| Feb                    | 38.331                                                | 2.298            |       | 36.032800  | 8.6365      | 9.3377       | 17.9742                | 18.0586                |
| Mar                    |                                                       | 0.000            |       |            |             |              | 0.0000                 | 0.0000                 |
| Apr                    |                                                       | 0.000            |       |            |             |              | 0.0000                 | 0.0000                 |
| Мау                    |                                                       | 0.000            |       |            |             |              | 0.0000                 | 0.0000                 |
| Jun                    |                                                       | 0.000            |       |            |             |              | 0.0000                 | 0.0000                 |
| Total Year to Date     | 366.563                                               | 20.386           |       | 346.176300 | 78.7123     | 80.0397      | 158.7520               | 187.4243               |
| Avg. Monthly (MG)      |                                                       | 43.27            |       |            |             | 19.844       |                        | 23.428                 |
| Percent of Consumption |                                                       | 100.00%          |       |            |             | 45.86%       |                        | 54.14%                 |