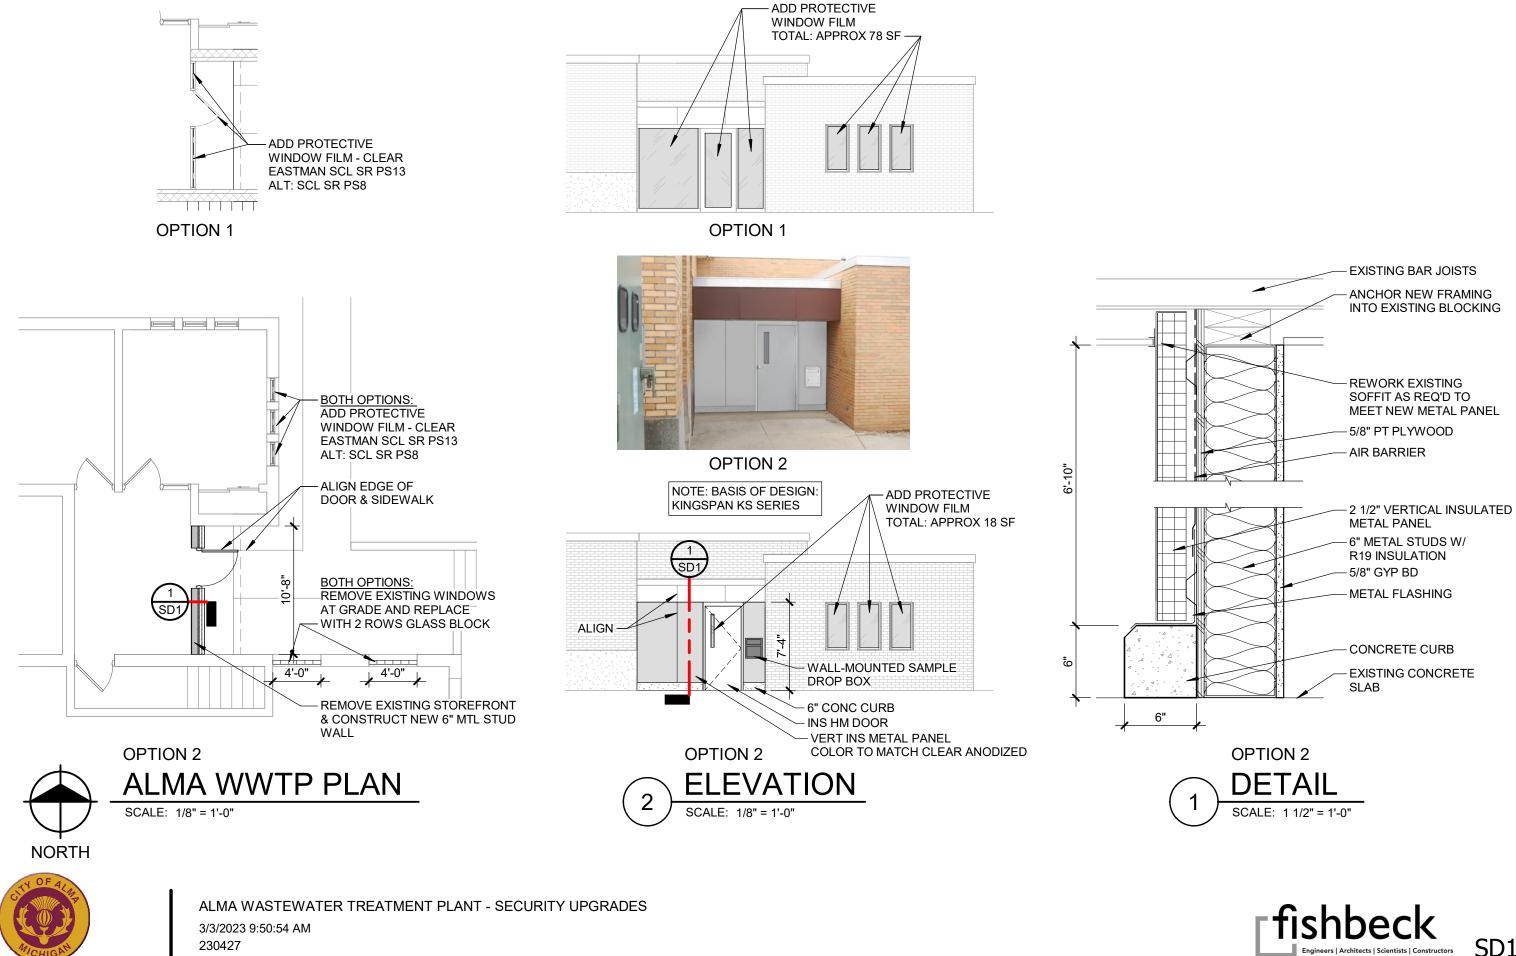

#### **Opinion of Probable Cost**

Security Upgrades Gratiot County, MI Fishbeck - Construction Division March 7, 2023

#### ESTIMATE SUMMARY

| CSI CODE   | DIVISION NAME                                         | ALMA WWTP -<br>OPTION 1 | ALMA WWTP -<br>OPTION 2 | GAWA WTP -<br>OPTION 1 | GAWA WTP -<br>OPTION 2 |
|------------|-------------------------------------------------------|-------------------------|-------------------------|------------------------|------------------------|
| 01 00 00   | GENERAL REQUIREMENTS                                  | _                       | \$4,000                 | _                      | \$6,000                |
| 02 00 00   | EXISTING CONDITIONS                                   | \$345                   | \$1,741                 | _                      | \$2,094                |
| 03 00 00   | CONCRETE                                              | _                       | \$1,676                 | -                      | \$3,912                |
| 04 00 00   | MASONRY                                               | \$1,894                 | \$1,894                 | -                      | \$3,583                |
| 07 00 00   | THERMAL AND MOISTURE PROTECTION                       | _                       | \$2,985                 | -                      | \$19,233               |
| 08 00 00   | OPENINGS                                              | \$2,041                 | \$5,348                 | \$5,857                | \$6,900                |
| 09 00 00   | FINISHES                                              | _                       | \$1,147                 | -                      | \$1,493                |
| 11 00 00   | EQUIPMENT                                             | —                       | \$500                   | -                      | —                      |
|            | SUB-TOTAL BARE CONSTRUCTION COST:                     | \$4,279                 | \$19,291                | \$5,857                | \$43,215               |
|            | DESIGN AND ESTIMATING CONTINGENCY (10.00%):           | \$428                   | \$1,930                 | \$586                  | \$4,322                |
|            | BUILDING PERMITS ALLOWANCE (1.50%):                   | \$71                    | \$319                   | \$97                   | \$714                  |
|            | GC/CM FEE (6.00%):                                    | \$287                   | \$1,293                 | \$393                  | \$2,896                |
|            | GC/CM OVERHEAD & GENERAL CONDITIONS (15%):            | \$717                   | \$3,231                 | \$981                  | \$7,238                |
|            | CONSTRUCTION CONTINGENCY (10%):                       | \$478                   | \$2,154                 | \$654                  | \$4,826                |
|            | TOTAL PROJECT BUDGET:                                 | \$6,260                 | \$28,218                | \$8,568                | \$63,211               |
| ALTERNAT   | ES                                                    |                         |                         |                        |                        |
| Alma WW    | FP - Option 1: Use SCL SR PS8 in Lieu of SCL SR PS13  |                         |                         |                        | -\$300                 |
| GAWA WT    | P - Option 1: Use SCL SR PS8 in Lieu of SCL SR PS13   |                         |                         |                        | -\$700                 |
|            |                                                       |                         |                         |                        |                        |
|            | ONS AND CLARIFICATIONS<br>n drawings dated: 3/3/2023. |                         |                         |                        |                        |
| EXCLUSIO   | NS                                                    |                         |                         |                        |                        |
| 1. Premiur | n time or restrictions on contractor working hours.   |                         |                         |                        |                        |

## Opinion of Probable Cost Security Upgrades: Alma WWTP - Option 1

Gratiot County, MI Fishbeck - Construction Division March 7, 2023

| CSI CODE    | WORK DESCRIPTION                                                          | QUANTITY     | UNIT        | PRICE/UNIT       | TOTAL PRICE |
|-------------|---------------------------------------------------------------------------|--------------|-------------|------------------|-------------|
| 02 00 00    | EXISTING CONDITIONS                                                       | -            |             |                  |             |
| 02 41 00.00 | Remove & Dispose of Existing Windows<br>Approximate size: 4'-0" x 4'-0"   | 2            | EA          | \$172.70         | \$345       |
|             |                                                                           | Sub-Tot      | al for Exis | ting Conditions: | \$345       |
| 04 00 00    | MASONRY                                                                   |              |             |                  |             |
| 04 23 00.00 | Infill Window Opening with Glass Block<br>Approximate size: 4'-0" x 4'-0" | 2            | EA          | \$946.75         | \$1,894     |
|             |                                                                           |              | Sub-Tot     | al for Masonry:  | \$1,894     |
| 08 00 00    | OPENINGS                                                                  |              |             |                  |             |
| 08 87 00.00 | Apply Protective Window Film<br>Type: Eastman SCL SR PS13, Clear          | 77           | SF          | \$26.50          | \$2,041     |
|             |                                                                           |              | Sub-Tota    | al for Openings: | \$2,041     |
|             | SUI                                                                       | B-TOTAL BARE | CONSTR      | UCTION COST:     | \$4,279     |

## Opinion of Probable Cost Security Upgrades: Alma WWTP - Option 2

Gratiot County, MI Fishbeck - Construction Division March 7, 2023

| CSI CODE                       | WORK DESCRIPTION                                                                                                                                                                                                              | QUANTITY             | UNIT         | PRICE/UNIT       | TOTAL PRICE     |
|--------------------------------|-------------------------------------------------------------------------------------------------------------------------------------------------------------------------------------------------------------------------------|----------------------|--------------|------------------|-----------------|
| 01 00 00                       | GENERAL REQUIREMENTS                                                                                                                                                                                                          |                      |              |                  |                 |
|                                | ALLOWANCE for Temporary Support/Shoring                                                                                                                                                                                       |                      |              | <u>.</u>         | <u> </u>        |
| 01 50 00.00                    | While exterior wall is being re-built                                                                                                                                                                                         | 1                    | ALLOW        | \$4,000.00       | \$4,000         |
|                                | · · · · · · · · · · · · · · · · · · ·                                                                                                                                                                                         | Sub-Total f          | for Genera   | l Requirements:  | \$4,000         |
| 02 00 00                       | EXISTING CONDITIONS                                                                                                                                                                                                           |                      |              |                  |                 |
|                                | Remove & Dispose of Existing Storefront                                                                                                                                                                                       |                      |              |                  |                 |
| 02 41 00.00                    | Includes removal of door.                                                                                                                                                                                                     | 1                    | LS           | \$1,396.00       | \$1,396         |
| 02 41 00 00                    | Remove & Dispose of Existing Windows                                                                                                                                                                                          | 2                    | E A          | ¢172.70          | 6245            |
| 02 41 00.00                    | Approximate size: 4'-0" x 4'-0"                                                                                                                                                                                               | 2                    | EA           | \$172.70         | \$345           |
|                                |                                                                                                                                                                                                                               | Sub-To               | tal for Exis | ting Conditions: | \$1,741         |
| 03 00 00                       | CONCRETE                                                                                                                                                                                                                      |                      |              |                  |                 |
|                                | Concrete Curb, 6"                                                                                                                                                                                                             |                      |              |                  |                 |
| 03 31 00.00                    | Includes prep and doweling to tie into                                                                                                                                                                                        | 7                    | LF           | \$239.43         | \$1,676         |
|                                | existing slab.                                                                                                                                                                                                                |                      |              |                  |                 |
|                                |                                                                                                                                                                                                                               |                      | Sub-Tot      | al for Concrete: | \$1,676         |
| 04 00 00                       | MASONRY                                                                                                                                                                                                                       |                      |              |                  |                 |
| 04 23 00.00                    | Infill Window Opening with Glass Block                                                                                                                                                                                        | 2                    | EA           | \$946.75         | \$1,894         |
| 04 23 00.00                    | Approximate size: 4'-0" x 4'-0"                                                                                                                                                                                               | Ζ                    |              |                  |                 |
|                                |                                                                                                                                                                                                                               |                      | Sub-Tot      | tal for Masonry: | \$1,894         |
| 07 00 00                       | THERMAL AND MOISTURE PROTECTION                                                                                                                                                                                               |                      |              |                  |                 |
|                                | Rework Existing Soffit                                                                                                                                                                                                        |                      | 1.0          | <u></u>          | ÷               |
| 07 42 00.00                    | As required to meet new metal panel.                                                                                                                                                                                          | 1                    | LS           | \$449.00         | \$449           |
|                                | Exterior Wall Construction                                                                                                                                                                                                    |                      |              |                  |                 |
|                                | Assembly unit price includes: 2-1/2" vertical                                                                                                                                                                                 |                      |              |                  |                 |
| 07 42 13.00                    | insulated metal panel (basis of design:                                                                                                                                                                                       | 51                   | SF           | \$49.73          | \$2,536         |
| 0, 12 10100                    | Kingspan KS series) on 7/8" hat channel,                                                                                                                                                                                      |                      | 0.           | ý 1517 S         | φ <u></u> 2)000 |
|                                | air barrier, bottom of wall flashing,                                                                                                                                                                                         |                      |              |                  |                 |
|                                | attached to interior metal stud wall.                                                                                                                                                                                         |                      |              |                  | ¢2.005          |
|                                | Su                                                                                                                                                                                                                            | ıb-Total for Thermal | And Mois     | ture Protection: | \$2,985         |
| 08 00 00                       | OPENINGS                                                                                                                                                                                                                      |                      |              |                  |                 |
|                                | Exterior Door & Frame                                                                                                                                                                                                         |                      |              |                  |                 |
| 08 10 00.00                    | Type: insulated hollow metal door with                                                                                                                                                                                        | 1                    | EA           | \$4,448.00       | \$4,448         |
|                                | narrow vision lite.                                                                                                                                                                                                           |                      | 2/1          | Ç.,              | <i>φ</i> ., τις |
|                                | Size: 3'-4" x 7'-4"                                                                                                                                                                                                           |                      |              |                  |                 |
| 00.07.00.07                    | Apply Protective Window Film                                                                                                                                                                                                  |                      | <u> </u>     |                  | 4000            |
| 08 87 00.00                    | Type: Eastman SCL SR PS13, Clear                                                                                                                                                                                              | 18                   | SF           | \$50.00          | \$900           |
|                                | Alt: SCL SR PS8, Clear                                                                                                                                                                                                        |                      | Cub Tat      | al for Openings: | \$5,348         |
|                                |                                                                                                                                                                                                                               |                      |              |                  | JJ,340          |
|                                |                                                                                                                                                                                                                               |                      | Sub-Tot      | antor openings.  |                 |
| 09 00 00                       | FINISHES                                                                                                                                                                                                                      |                      | Sub-Tot      |                  |                 |
| 09 00 00                       | Interior Wall Construction                                                                                                                                                                                                    |                      | Sub-Tot      |                  |                 |
|                                | Interior Wall Construction<br>Assembly unit price includes: 5/8" pressure                                                                                                                                                     |                      |              |                  |                 |
| <b>09 00 00</b><br>09 21 00.00 | Interior Wall Construction<br>Assembly unit price includes: 5/8" pressure<br>treated plywood, 6" metal studs, R19 batt                                                                                                        | 55                   | SID-TOU      | \$1.00           | \$55            |
|                                | Interior Wall Construction<br>Assembly unit price includes: 5/8" pressure<br>treated plywood, 6" metal studs, R19 batt<br>insulation, and taped & finished                                                                    | 55                   |              |                  |                 |
| 09 21 00.00                    | Interior Wall Construction<br>Assembly unit price includes: 5/8" pressure<br>treated plywood, 6" metal studs, R19 batt<br>insulation, and taped & finished<br>5/8" gypsum board.                                              |                      | SF           | \$1.00           | \$55            |
| 09 21 00.00<br>09 21 00.00     | Interior Wall Construction<br>Assembly unit price includes: 5/8" pressure<br>treated plywood, 6" metal studs, R19 batt<br>insulation, and taped & finished<br>5/8" gypsum board.<br>Anchor New Framing into Existing Blocking | 11                   | SF           | \$1.00           | \$55<br>\$225   |
| 09 21 00.00                    | Interior Wall Construction<br>Assembly unit price includes: 5/8" pressure<br>treated plywood, 6" metal studs, R19 batt<br>insulation, and taped & finished<br>5/8" gypsum board.                                              |                      | SF           | \$1.00           | \$55            |

## Opinion of Probable Cost Security Upgrades: Alma WWTP - Option 2

Gratiot County, MI Fishbeck - Construction Division March 7, 2023

| CSI CODE WORK DESCRIPTION                | QUANTITY                          | UNIT     | PRICE/UNIT     | TOTAL PRICE |  |  |  |  |
|------------------------------------------|-----------------------------------|----------|----------------|-------------|--|--|--|--|
| 11 00 00 EQUIPMENT                       |                                   |          |                |             |  |  |  |  |
| 11 97 00.00 Wall-Mounted Sample Drop Box | 1                                 | EA       | \$500.00       | \$500       |  |  |  |  |
|                                          |                                   | Sub-Tota | for Equipment: | \$500       |  |  |  |  |
|                                          | SUB-TOTAL BARE CONSTRUCTION COST: |          |                |             |  |  |  |  |