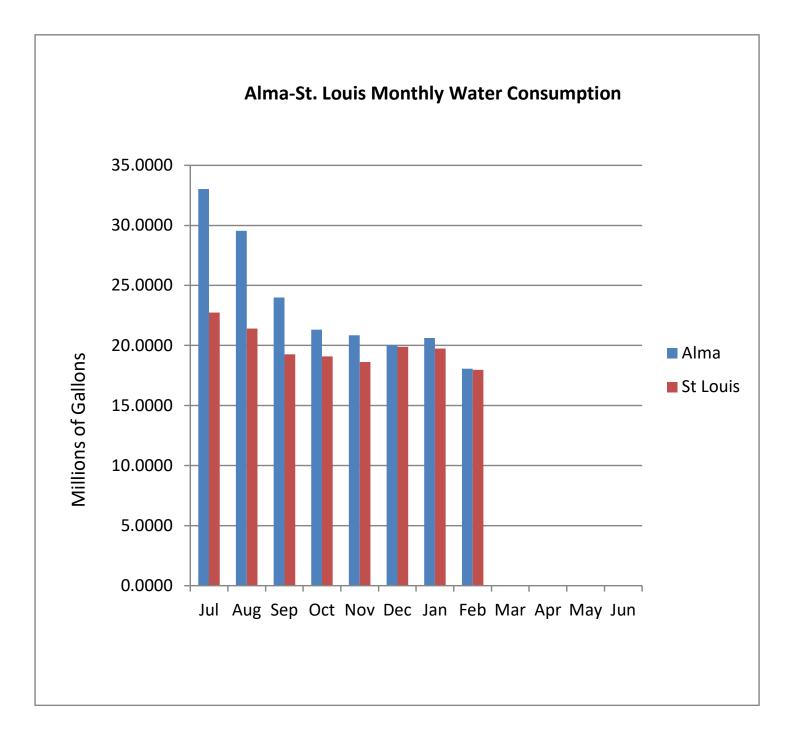

|                        | GAWA Water Production/Consumption Records - F.Y. 2023 |                  |       |            |             |              |                        |                        |
|------------------------|-------------------------------------------------------|------------------|-------|------------|-------------|--------------|------------------------|------------------------|
|                        | Wate                                                  | r Authority Plar | nt Pr | oduction   | St. Louis   | s Water Cons | Alma Water Consumption |                        |
|                        | Water                                                 | Internal         |       | Water      | Meter No. 1 | Meter No. 2  | Total                  |                        |
|                        | Pumpage                                               | Consumption      |       | Production | (MG)        | (MG)         | Consumption            |                        |
|                        | (MG)                                                  | (MG)             |       | (MG)       | Cheesman    | Michigan     | (MG)                   | Total Consumption (MG) |
| Jul                    | 59.193                                                | 3.426            |       | 55.767100  | 10.8189     | 11.9186      | 22.7375                | 33.0296                |
| Aug                    | 53.834                                                | 2.882            |       | 50.952900  | 10.7090     | 10.6960      | 21.4050                | 29.5479                |
| Sep                    | 45.825                                                | 2.563            |       | 43.261900  | 10.0197     | 9.2468       | 19.2665                | 23.9954                |
| Oct                    | 42.884                                                | 2.479            |       | 40.405000  | 9.2789      | 9.8136       | 19.0925                | 21.3125                |
| Nov                    | 41.855                                                | 2.389            |       | 39.466000  | 9.1563      | 9.4646       | 18.6209                | 20.8451                |
| Dec                    | 42.237                                                | 2.316            |       | 39.920800  | 10.3290     | 9.5764       | 19.9054                | 20.0154                |
| Jan                    | 42.403                                                | 2.033            |       | 40.369800  | 9.7640      | 9.9860       | 19.7500                | 20.6198                |
| Feb                    | 38.331                                                | 2.298            |       | 36.032800  | 8.6365      | 9.3377       | 17.9742                | 18.0586                |
| Mar                    |                                                       | 0.000            |       |            |             |              | 0.0000                 | 0.0000                 |
| Apr                    |                                                       | 0.000            |       |            |             |              | 0.0000                 | 0.0000                 |
| Мау                    |                                                       | 0.000            |       |            |             |              | 0.0000                 | 0.0000                 |
| Jun                    |                                                       | 0.000            |       |            |             |              | 0.0000                 | 0.0000                 |
| Total Year to Date     | 366.563                                               | 20.386           |       | 346.176300 | 78.7123     | 80.0397      | 158.7520               | 187.4243               |
| Avg. Monthly (MG)      |                                                       | 43.27            |       |            |             | 19.844       |                        | 23.428                 |
| Percent of Consumption |                                                       | 100.00%          |       |            |             | 45.86%       |                        | 54.14%                 |