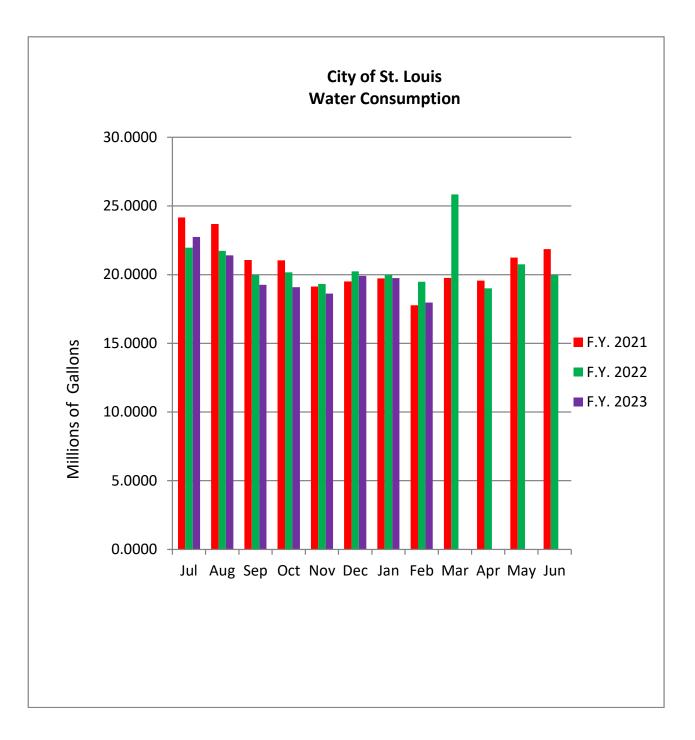

|                        | GAWA Water Production/Consumption Records - F.Y. 2023 |                  |       |            |             |              |                        |                        |
|------------------------|-------------------------------------------------------|------------------|-------|------------|-------------|--------------|------------------------|------------------------|
|                        | Wate                                                  | r Authority Plar | nt Pr | oduction   | St. Louis   | s Water Cons | Alma Water Consumption |                        |
|                        | Water                                                 | Internal         |       | Water      | Meter No. 1 | Meter No. 2  | Total                  |                        |
|                        | Pumpage                                               | Consumption      |       | Production | (MG)        | (MG)         | Consumption            |                        |
|                        | (MG)                                                  | (MG)             |       | (MG)       | Cheesman    | Michigan     | (MG)                   | Total Consumption (MG) |
| Jul                    | 59.193                                                | 3.426            |       | 55.767100  | 10.8189     | 11.9186      | 22.7375                | 33.0296                |
| Aug                    | 53.834                                                | 2.882            |       | 50.952900  | 10.7090     | 10.6960      | 21.4050                | 29.5479                |
| Sep                    | 45.825                                                | 2.563            |       | 43.261900  | 10.0197     | 9.2468       | 19.2665                | 23.9954                |
| Oct                    | 42.884                                                | 2.479            |       | 40.405000  | 9.2789      | 9.8136       | 19.0925                | 21.3125                |
| Nov                    | 41.855                                                | 2.389            |       | 39.466000  | 9.1563      | 9.4646       | 18.6209                | 20.8451                |
| Dec                    | 42.237                                                | 2.316            |       | 39.920800  | 10.3290     | 9.5764       | 19.9054                | 20.0154                |
| Jan                    | 42.403                                                | 2.033            |       | 40.369800  | 9.7640      | 9.9860       | 19.7500                | 20.6198                |
| Feb                    | 38.331                                                | 2.298            |       | 36.032800  | 8.6365      | 9.3377       | 17.9742                | 18.0586                |
| Mar                    |                                                       | 0.000            |       |            |             |              | 0.0000                 | 0.0000                 |
| Apr                    |                                                       | 0.000            |       |            |             |              | 0.0000                 | 0.0000                 |
| Мау                    |                                                       | 0.000            |       |            |             |              | 0.0000                 | 0.0000                 |
| Jun                    |                                                       | 0.000            |       |            |             |              | 0.0000                 | 0.0000                 |
| Total Year to Date     | 366.563                                               | 20.386           |       | 346.176300 | 78.7123     | 80.0397      | 158.7520               | 187.4243               |
| Avg. Monthly (MG)      |                                                       | 43.27            |       |            |             | 19.844       |                        | 23.428                 |
| Percent of Consumption |                                                       | 100.00%          |       |            |             | 45.86%       |                        | 54.14%                 |